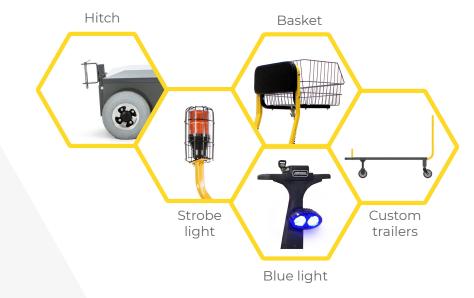

With the hitch accessory it turns the Dex into a tow tractor that can haul your existing trailers, or let Amigo create a customized solution.

### **ADD-ONS**

**Rider ergonomics** Padded backrest

Front bumper guard helps prevent foot injuries

Durable foam filled tires

Optional hitch