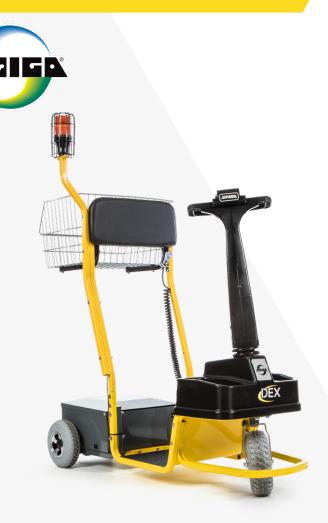

#### Moving people, improving dexterity

The Dex by Amigo Mobility is a highly versatile cart. Designed as a personnel carrier, it allows the rider to traverse your facility quickly with increased productivity while reducing risk of injury and fatigue.