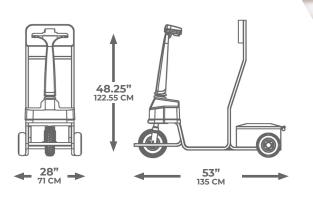

## **SPECIFICATIONS**

Overall dimensions 53" L x 28" W x 48.5" H 135cm L x 71cm W x 123cm H

**Tow capacity** 1,500 lbs (680 kg)

Speed Variable 4 mph (6.4 kph) - programmable

6 mph (9.65 kph) option available