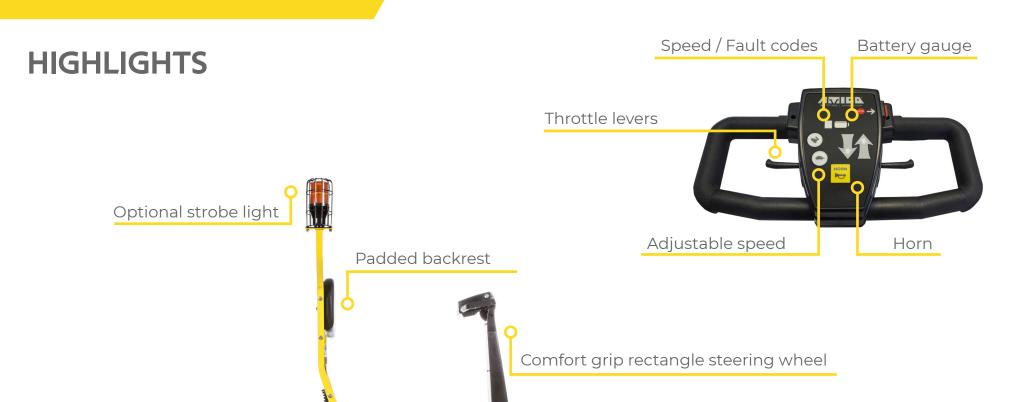

**Rider ergonomics** Padded backrest

Front bumper guard helps prevent foot injuries

Durable foam filled tires

Optional hitch